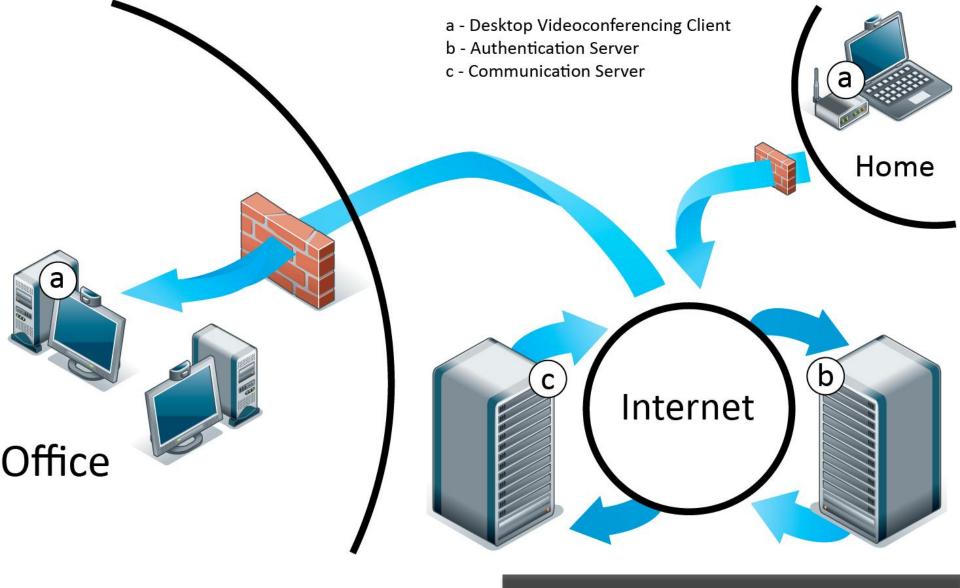

## Desktop Videoconferencing

Standards-Based Infrastructure

Standards-Based Infrastructure

Consumer-Oriented Infrastructure

Consumer-Oriented Infrastructure