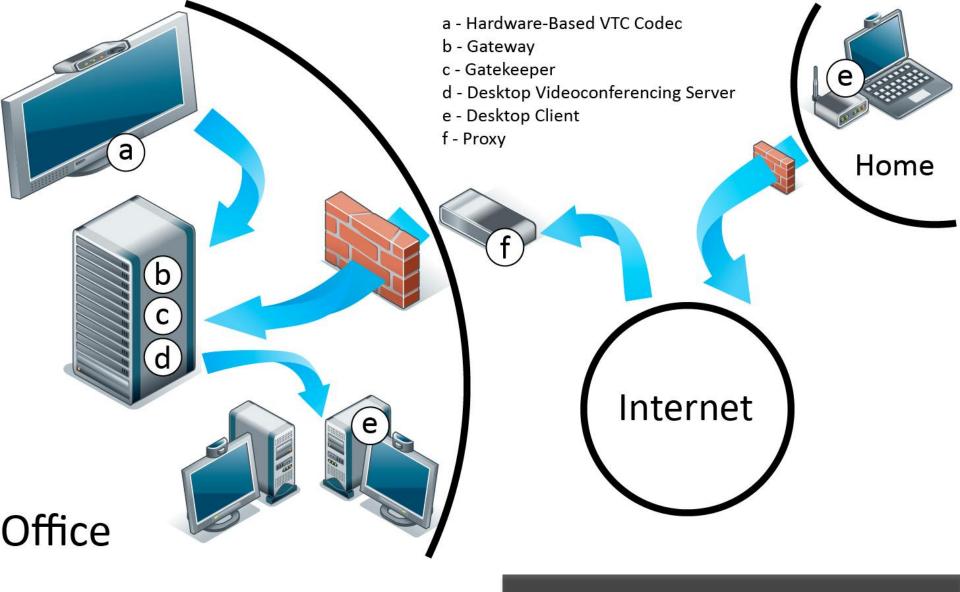

## Desktop Videoconferencing

Standards-Based Infrastructure

Standards-Based Infrastructure

Consumer-Oriented Infrastructure

Consumer-Oriented Infrastructure