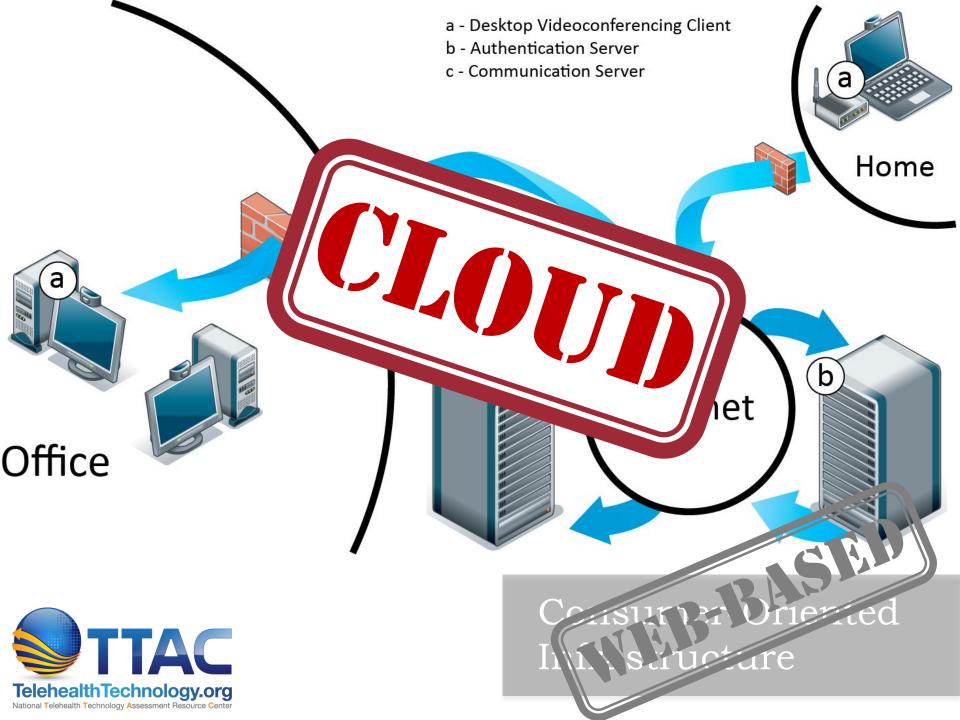

## Desktop Videoconferencing

Standards-Based Infrastructure

Standards-Based Infrastructure

Consumer-Oriented Infrastructure

Consumer-Oriented Infrastructure

#### What Does it Mean?

cloud or provide backup services will be responsible for health information leaks.

--Doug Pollack, via www.eweek.com