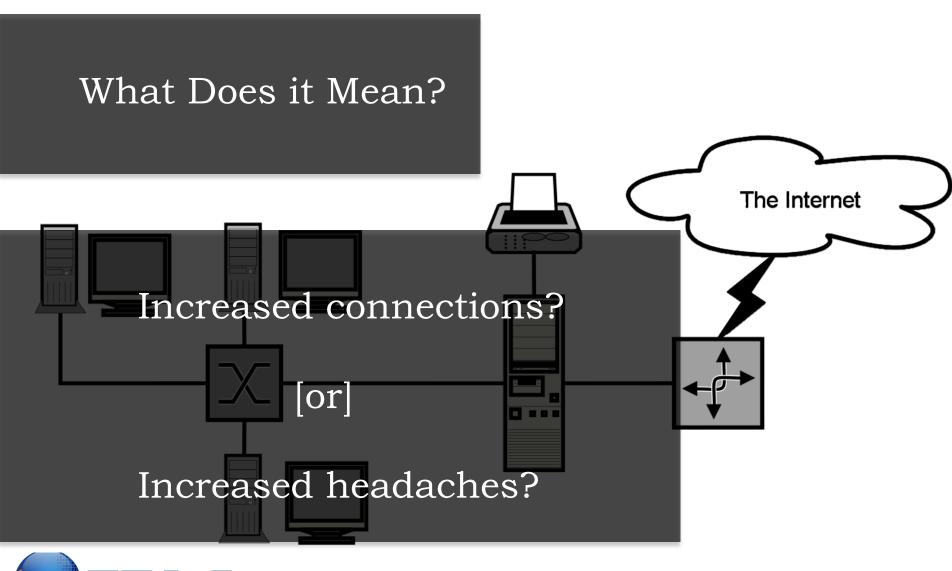

#### What Does it Mean?

cloud or provide backup services will be responsible for health information leaks.

--Doug Pollack, via www.eweek.com