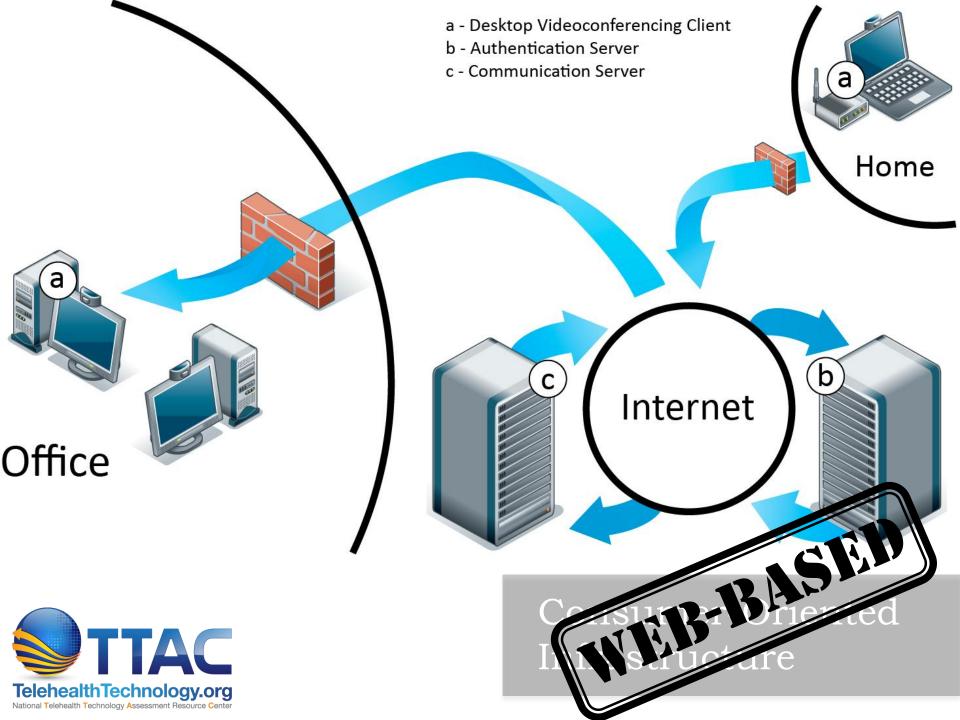

## Desktop Videoconferencing

Standards-Based Infrastructure

Standards-Based Infrastructure

Consumer-Oriented Infrastructure

Consumer-Oriented Infrastructure