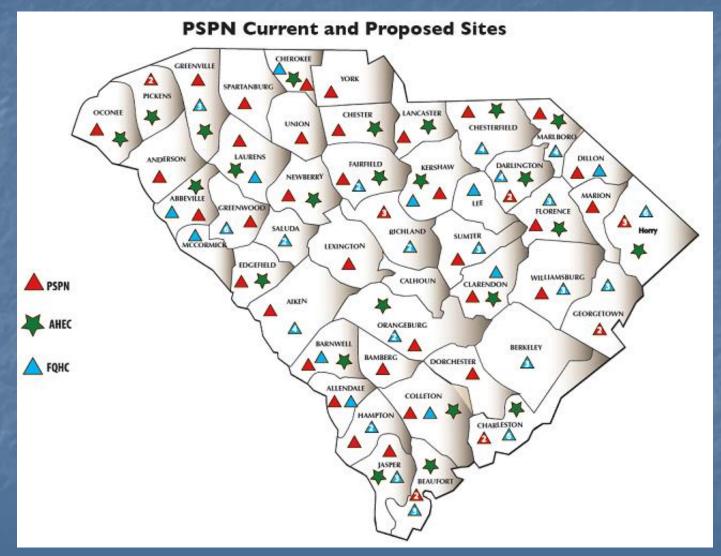

CY 2009 (pre-Telepsychiatry) to end of first quarter CY 2013 (Telepsychiatry) for Mental Healh Patients in SC ED's...

Overall Patient Wait Times for Inpatient Admissions were down by 46%

### Turn-Around

9.1 hours from initial ED request for Telepsychiatry to transmission of patient recommendations (CY 2013 to date) Compared to 2-4 days, pre-Telepsychiatry 12.1 consults every 16 hour day (CY 2013) to date) Compared to 1-4 consultations by local MHC

MHP's (post-weekend) during a 8 hour day

#### Patient Data Resources

CIS – DMH patients (past/present) \*
 EMR – DMH Intranet-based medical assessment form

SCHIEx – statewide repository for multiagency database downloads \*

\* 75-80% ED patients known across both databases

Last Update: 04/18/2013



## Palmetto State Providers Network



## Satisfaction Surveys

#### The DMH Telepsychiatry Hospital CEO Satisfaction Survey

In order to provide the best possible services to your hospital, we would like to ask what you think about the Telepsychiatry services you have received and their impact on your hospital. Thank you for taking the time to complete this survey.

| Res  | ilts     | Duke Telepsychiatry Staff Satisfaction Survey                                                                         |                              |          |                                                                                                  |        |                                                                                 |             |              |                 |              |