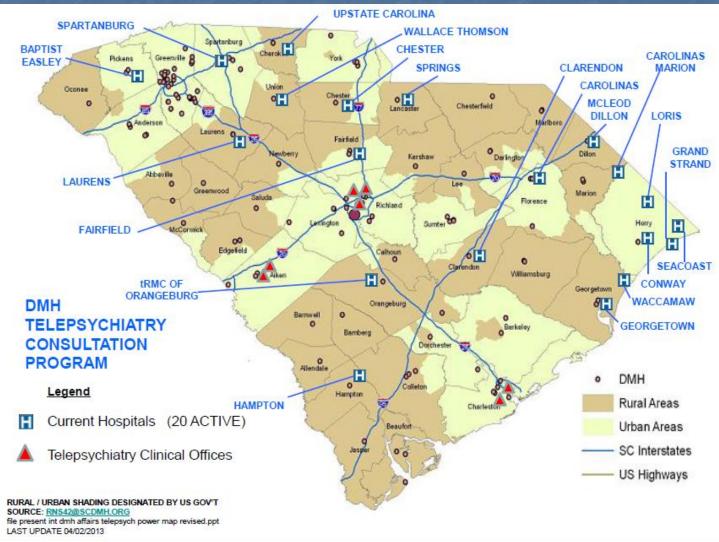

#### **Remote Site Locations**

# **Clinical Office Locations**

#### Columbia, SC (3)

#### Charleston, SC (2)

#### Aiken, SC (2)

Future Site(s)