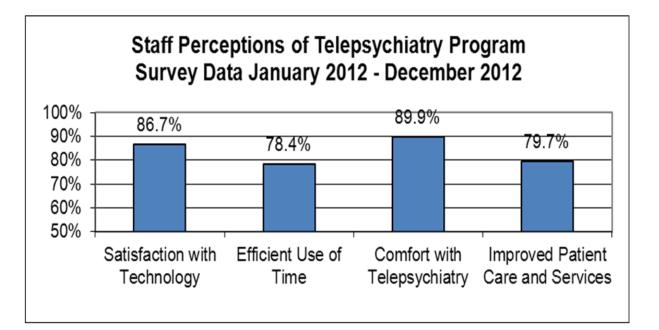

## Satisfaction Surveys

#### The DMH Telepsychiatry Hospital CEO Satisfaction Survey

In order to provide the best possible services to your hospital, we would like to ask what you think about the Telepsychiatry services you have received and their impact on your hospital. Thank you for taking the time to complete this survey.