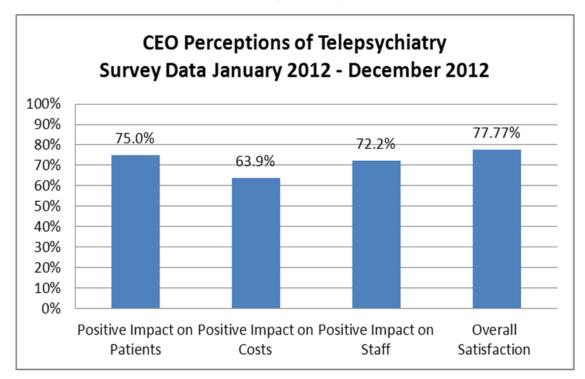

## Satisfaction Surveys

#### The DMH Telepsychiatry Hospital CEO Satisfaction Survey

In order to provide the best possible services to your hospital, we would like to ask what you think about the Telepsychiatry services you have received and their impact on your hospital. Thank you for taking the time to complete this survey.