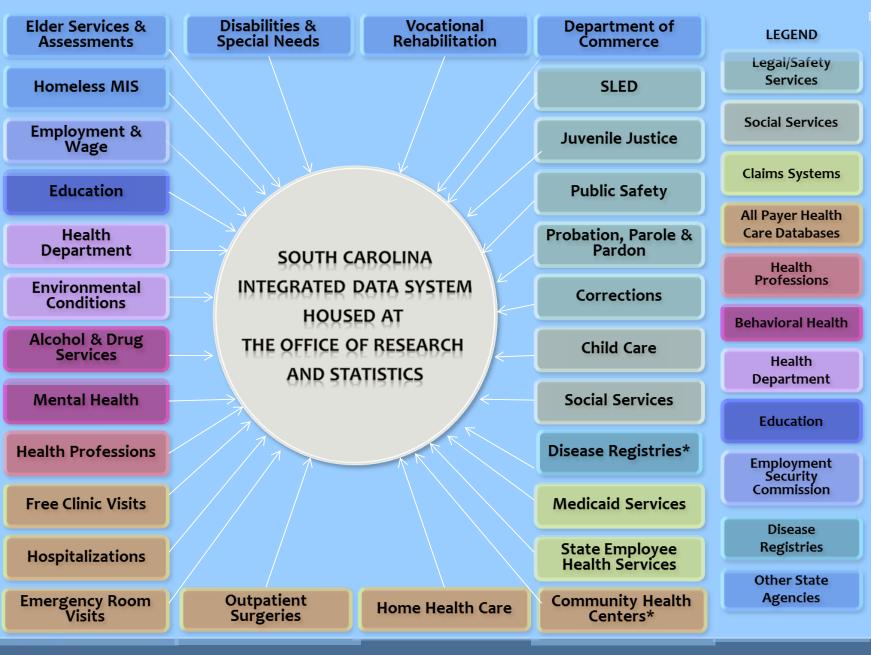

#### Patient Data Resources

CIS – DMH patients (past/present) \*
 EMR – DMH Intranet-based medical assessment form

SCHIEx – statewide repository for multiagency database downloads \*

\* 75-80% ED patients known across both databases