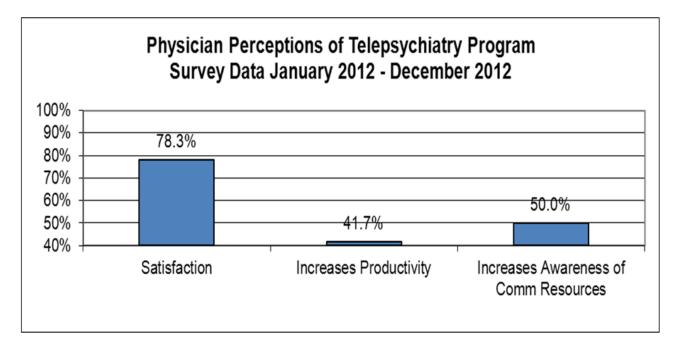

## Satisfaction Surveys

#### The DMH Telepsychiatry Hospital CEO Satisfaction Survey

In order to provide the best possible services to your hospital, we would like to ask what you think about the Telepsychiatry services you have received and their impact on your hospital. Thank you for taking the time to complete this survey.