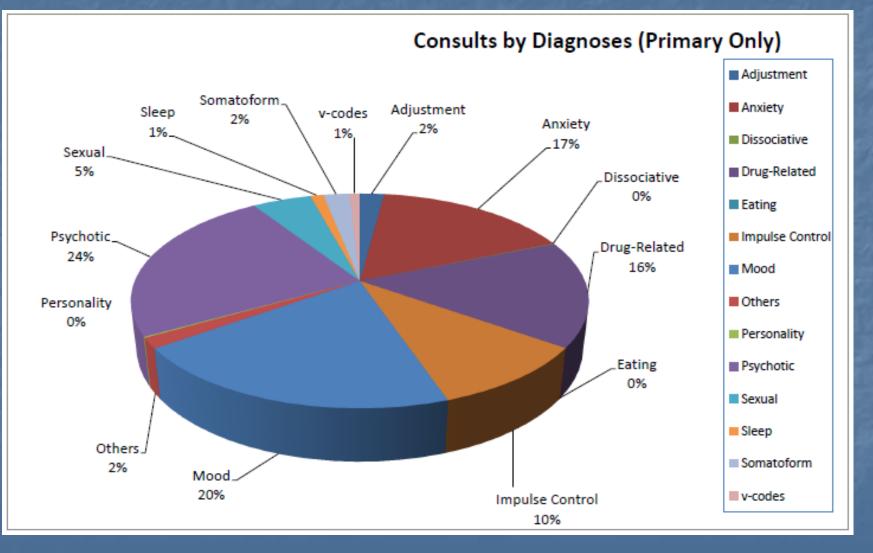

# Consults & Patients Kept (2012)

South Carolina Department of Mental Health (DMH) Division of Medical Affairs DMH TELEPSYCHIATRY CONSULTATION PROGRAM

CALENDAR YEAR 2012

Source: ms42@scdmh.org Printed: 1/2/2013 Consult Log 2012a