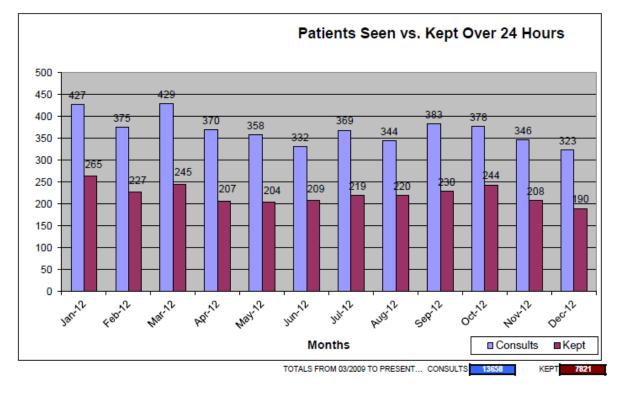

# Consults & Patients Kept (2012)

South Carolina Department of Mental Health (DMH) Division of Medical Affairs DMH TELEPSYCHIATRY CONSULTATION PROGRAM

CALENDAR YEAR 2012

Source: ms42@scdmh.org Printed: 1/2/2013 Consult Log 2012a